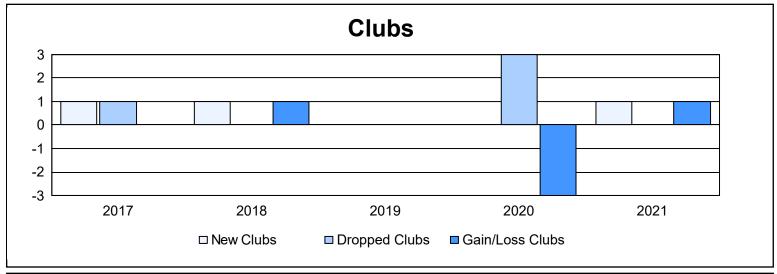

District 108IB2 As of June 2021 Cumulative

| Year      | New<br>Clubs | Dropped<br>Clubs | Gain/<br>Loss<br>Clubs | New<br>Members | Charter<br>Members | Reinstate<br>Members | Transfer<br>Members | Total<br>Member<br>Added | Total<br>Members<br>Dropped | Gain/<br>Loss<br>Members |
|-----------|--------------|------------------|------------------------|----------------|--------------------|----------------------|---------------------|--------------------------|-----------------------------|--------------------------|
| 2016-2017 | 1            | 1                | 0                      | 87             | 27                 | 4                    | 19                  | 137                      | 150                         | -13                      |
| 2017-2018 | 1            | 0                | 1                      | 90             | 20                 | 9                    | 4                   | 123                      | 148                         | -25                      |
| 2018-2019 | 0            | 0                | 0                      | 95             | 2                  | 3                    | 11                  | 111                      | 140                         | -29                      |
| 2019-2020 | 0            | 3                | -3                     | 47             | 3                  | 3                    | 12                  | 65                       | 195                         | -130                     |
| 2020-2021 | 1            | 0                | 1                      | 40             | 25                 | 3                    | 27                  | 95                       | 148                         | -53                      |
| Average   | 1            | 1                | 0                      | 72             | 15                 | 4                    | 15                  | 106                      | 156                         | -50                      |