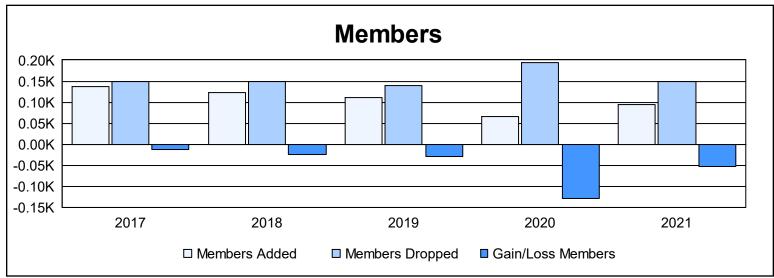

District 108IB2 As of June 2021 Cumulative

| Year      | New<br>Clubs | Dropped<br>Clubs | Gain/<br>Loss<br>Clubs | New<br>Members | Charter<br>Members | Reinstate<br>Members | Transfer<br>Members | Total<br>Member<br>Added | Total<br>Members<br>Dropped | Gain/<br>Loss<br>Members |
|-----------|--------------|------------------|------------------------|----------------|--------------------|----------------------|---------------------|--------------------------|-----------------------------|--------------------------|
| 2016-2017 | 1            | 1                | 0                      | 87             | 27                 | 4                    | 19                  | 137                      | 150                         | -13                      |
| 2017-2018 | 1            | 0                | 1                      | 90             | 20                 | 9                    | 4                   | 123                      | 148                         | -25                      |
| 2018-2019 | 0            | 0                | 0                      | 95             | 2                  | 3                    | 11                  | 111                      | 140                         | -29                      |
| 2019-2020 | 0            | 3                | -3                     | 47             | 3                  | 3                    | 12                  | 65                       | 195                         | -130                     |
| 2020-2021 | 1            | 0                | 1                      | 40             | 25                 | 3                    | 27                  | 95                       | 148                         | -53                      |
| Average   | 1            | 1                | 0                      | 72             | 15                 | 4                    | 15                  | 106                      | 156                         | -50                      |